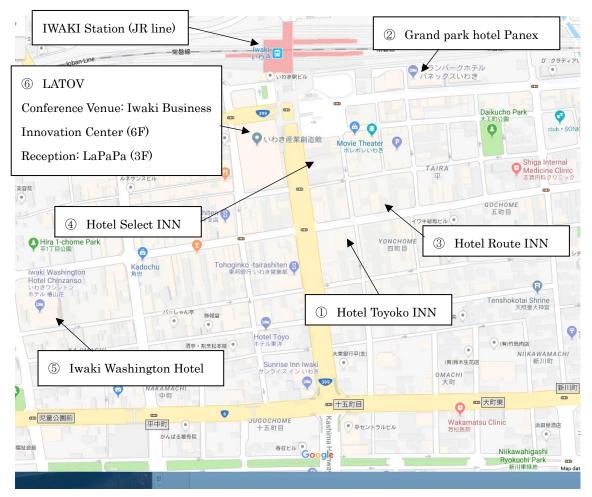

## ■ Hotel list around JR "Iwaki" Station

## ① Toyoko Inn Iwaki Ekimae

https://www.toyoko-inn.com/eng/search/detail/00137

Single room: 6800 JPY/ day, Double room: 9300 JPY/ day

The reservation of the conference date will be available on 11th August. 70 single room still remains.

② Grand park hotel Panex IWAKI

https://grandpark-px.jp/en/iwaki/

Single room: About 7500 JPY/ day, Double room: 9800 JPY/ day The reservation of the conference date is available now.

## ③ HOTEL ROUTE-INN IWAKI EKIMAE

https://www.route-inn.co.jp.e.ut.hp.transer.com/language/hotel\_detail.php?hotel\_id=562 Single room: About 7100 JPY/ day, Double room: 12000 JPY/ day The reservation of the conference date is available now. 5 single room remains.

④ HOTEL Select INN Iwaki Ekimae

https://select-hotels.jp/en/iwaki/

Double room for single-use: 6300 JPY/ day

The reservation of the conference date is available now. 10 single room remains.

5 Iwaki Washington Hotel

http://iwaki.washington-hotels.jp/

Single room: About 8200 JPY/ day, Double room: 12900 JPY/ day The reservation of the conference date is available now. 10 single room remains. Unfortunately, only smoking room is available.

(6) LATOV: Conference Venue & Reception
Reception: Restaurant LaPaPa (3F), 18:00- 11<sup>th</sup> July, 2018
Conference Venue: Iwaki Business Innovation Center (6F), -, 12<sup>th</sup> July, 2018
<a href="https://www.latov.com/">https://www.latov.com/</a> (written in Japanese)
<a href="http://www.iwaki-sansoukan.com/access.html">http://www.iwaki-sansoukan.com/access.html</a> (written in Japanese)