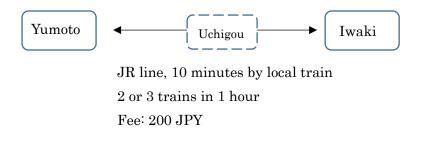

■ Hotel around JR "Yumoto" Station

Traditional Japanese-style hotel with hot spa, "Furutakiya"
<u>http://www.furutakiya.com/</u> (written in Japanese)
Please see the pamphlet in English. Please contact Mr. In at the hotel, if you need further information. (<u>info@furutakiya.com</u>)
The price depends on the type of room. Normally, 7200 – 12000 JPY/day
You can book the hotel at Rakuten-Travel site written in English. (See below.)
<u>https://travel.rakuten.com/hotel/Japan-Fukushima\_Prefecture-Iwaki-</u>
Genroku\_Saigajuku\_Furutakiya/6285/