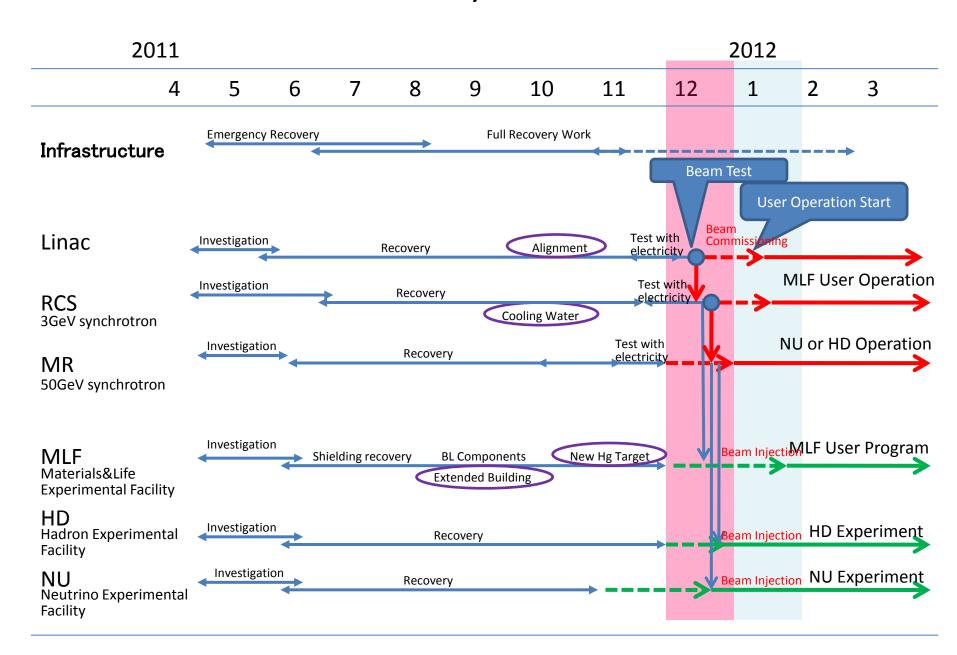

Please see a time chart of the schedule for the recovery on the next page.

- \* Note that, the schedule is assumed to be valid when the budget requested in each action program is delivered on time.
- \* In addition, the schedule is strongly influenced by the progress of infrastructural recovery, e.g., access roads, electric power supplies, cooling water supplies, etc.

## J-PARC Recovery Schedule (@2011.5.20)