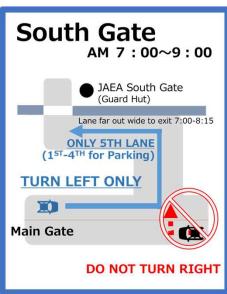

## Gate hour and Traffic Restriction at Main/South/North gates

 $\sqrt{17:30}$  19:00

## Saturdays, Sundays, And holidays

Only Main Gate on weekends and holidays. South Gate is only

available on Saturdays.

①Saturday:

North Gate: Closed all day South Gate: Open7am-6pm

②Sunday, Holidays: North Gate: Closed all day