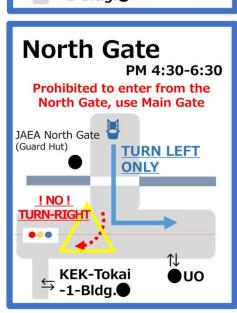

## Gate hour and Traffic Restriction at Main/South/North gates

 $\sqrt{17:30}$  19:00