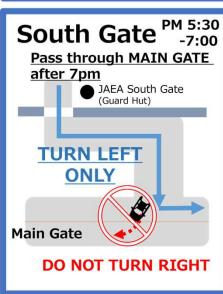

## Gate hour and Traffic Restriction at Main/South/North gates

 $\sqrt{17:30}$  19:00