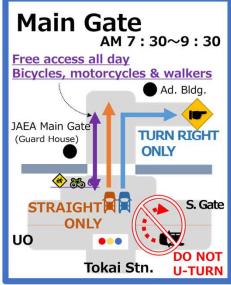

## Gate hour and Traffic Restriction at Main/South/North gates

 $\sqrt{17:30}$  19:00