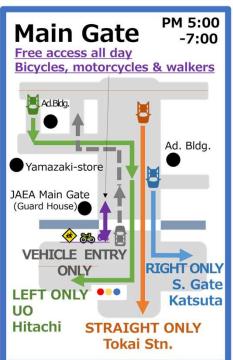

## Gate hour and Traffic Restriction at Main/South/North gates

 $\sqrt{17:30}$  19:00