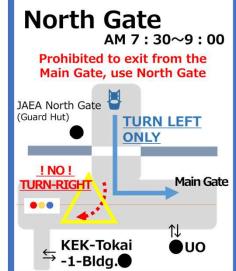

## Gate hour and Traffic Restriction at Main/South/North gates

 $\sqrt{17:30}$  19:00