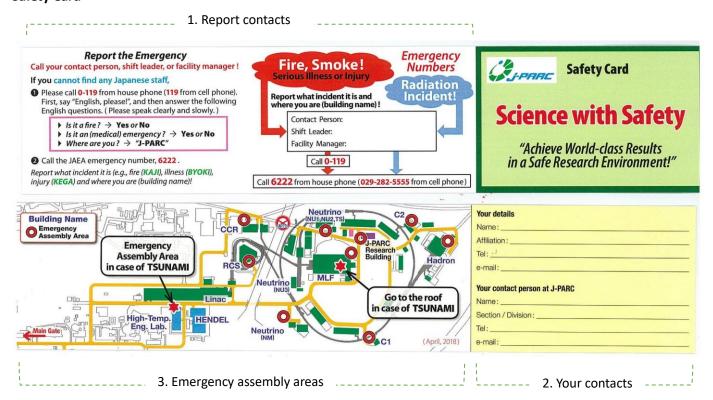

## **Emergency**

- For information on how to contact us in case of an emergency, please check the "Safety Card" that you received when
  you received your user ID card.
  - ✓ The contact information for the facility manager and shift leader is written on the card to be distributed, so please check.
- 2. You can find a section on the back which you can fill in your own information, emergency contact information other than yourself, and contact information for J-PARC contact persons, so please fill it in as soon as you receive it and always carry it when entering J-PARC site.
  - ✓ Please be sure to carefully check other notification specified for each laboratory when you attend safety training.
- 3. Please confirm the nearest emergency assembly areas in advance for an emergency such as earthquake or tsunami.
  - ✓ Emergency assembly areas on the Safety Card indicates only for the south area, and you can find for the Tokai Building No. 2 (north area) and the vicinity of the Tokai dormitory at here.
  - ✓ The assembly area at Tokai Dormitory, KEK Tokai Building No. 1, and IQBRC is [in front of Tokai Dormitory].