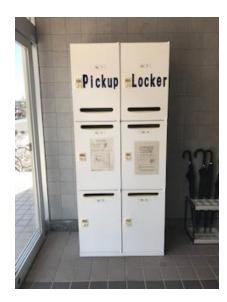

# Pick Up Locker Tokai dormitory entrance (available 24 hours)

A locker that locks and unlocks with a dial at the entrance of Tokai Dormitory. This is mainly used when receiving courier services from the Users Office.

- 1. Set the secret number Users Office has provided.
- 2. Turn the knob to "OPEN"