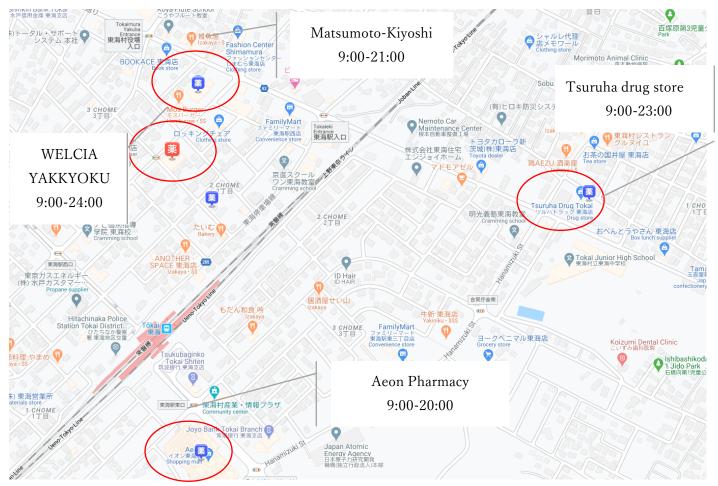

#### **Pharmacy stores**

Stores in Tokai

## Pharmacy store in the village

It is possible to purchase over-the-counter medicines and medicines with a prescription excluding prescriptions issued overseas.