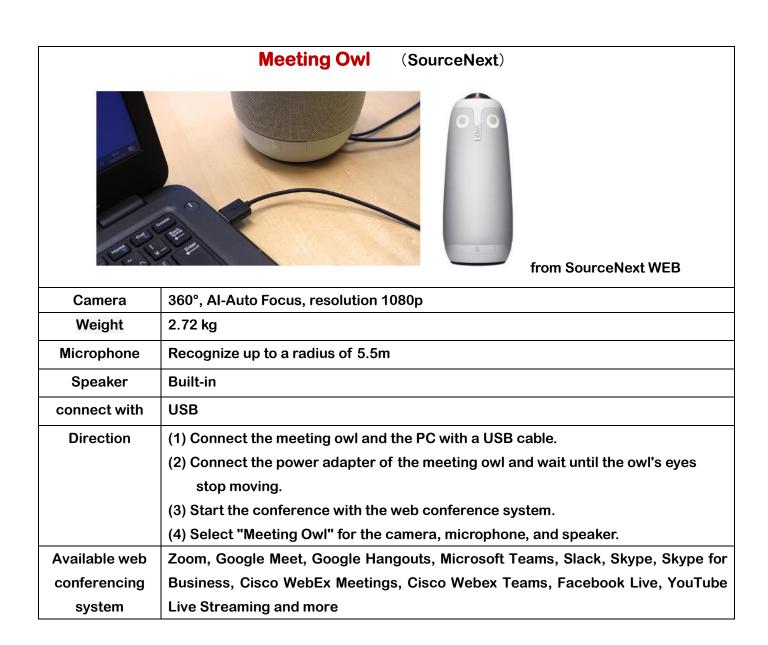

## **Rental of video conference equipment**

We have started renting out equipment for video conference systems. (from June 2022)

- Meeting Owl (1) [360 ° AI camera, microphone / speaker integrated, USB connection]
  <u>https://meetingowl.jp/</u>
- Yamaha Microphone Speaker (YVC-1000) (1) [Use with an extended microphone]
  <u>https://sound-solution.yamaha.com/products/uc/yvc-1000/index</u>
- Extended microphone for Yamaha microphone speaker (YVC-MIC1000EX) (1)
  <a href="https://sound-solution.yamaha.com/products/options/yvc-mic1000ex/index">https://sound-solution.yamaha.com/products/options/yvc-mic1000ex/index</a>