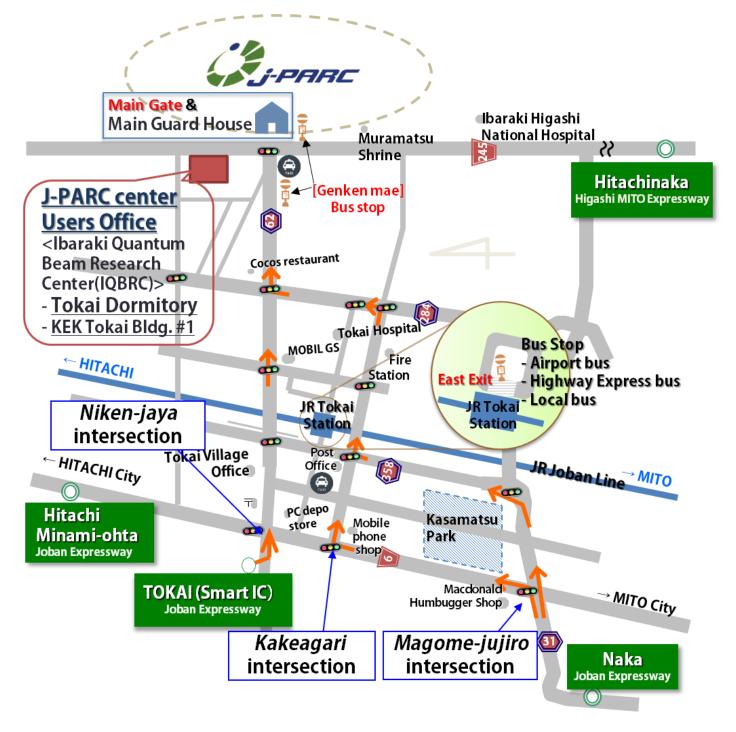

## On vehicle

## Joban Highway road

- ➤ Tokai Smart I.C exit (Only available for vehicles equipped with an ETC card.) → Prefectural Road 62 (Genken-dori)
  → go straight for 4km → Turn left the Nuclear Science Research Institute T-junction on Route 245 → Go north
  for 200m → Turn left at the [Ibaraki Quantum Beam Research Center] gate.
- ➢ Hitachi Ota IC exit → Join Route 6 (for Mito) → Turn right on Route 293 and go straight toward Tokai for 3km → Turn right on Route 245 and go straight for 2.5km→ Turn right at the [Ibaraki Quantum Beam Research Center] gate
- ➢ Hitachi Ota IC exit → Join Route 6 (for Hitachi) → Turn right on Route 293 and go straight for 3km, turn right on Route 245 and go straight for 2.5km, turn left 200m [Ibaraki Quantum Beam Research] Center] Turn right at the sign

## Higasgi-Mito Highway

Hitachinaka I.C. exit  $\rightarrow$  Route 245 (for Hitachi)  $\rightarrow$  go straight for 10 km  $\rightarrow$  pass Main Gate of Nuclear Science Institute  $\rightarrow$  turn left at [Ibaraki Quantum Beam Research Center] 200 m ahead.